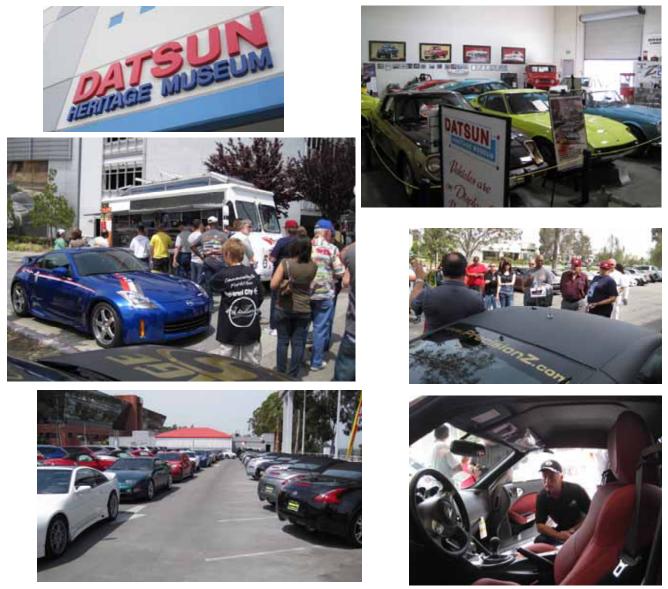

## UNIVERSAL NISSAN 40th ANNIVERSARY

Nissan's 40<sup>th</sup> Anniversary Celebration was held April 17 with festivities kicking off from the Datsun Heritage Museum in Murrieta, CA. Over 40 cars showed up to tour the museum and eat free donuts and coffee. At 10:30 Mike Sage, owner of Universal City Nissan lead the group on a Bonsai run up the freeway to his dealership. Z cars were everywhere when we arrived, and the free lunch, t-shirts and a gift box ( key ring and pen) were a big hit. A radio station D.J. spun the tunes, a Z Concept Car was on display, plus the unveiling of the new 40<sup>th</sup> Anniversary Nismo 370Z. A drawing at 2:30 for several prizes ended the great day of driving and mingling with other Z car enthusiasts. Thanks to Fred and Betty Jordan of the Z Car Club of Inland Valley for all they do to keep the Datsun Heritage Museum a must see treasure. Also great to have Johnnie Gable, Pat and Debbie Connolly, Mike Montag, Clif and Marcia Yaussi, Dennis Darnall, Patty and Wally Cook along for the trip.

Clif Yaussi