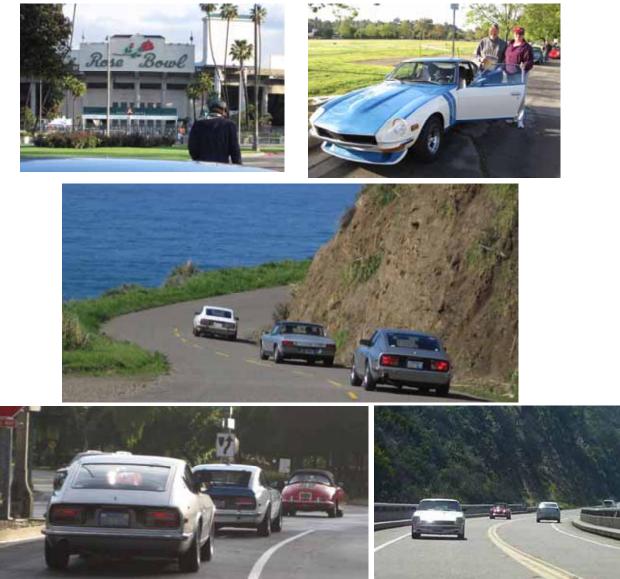

# **BOTTOM BUSTER MOTOR TOUR**

The 2010 Bottom Buster Car Tour was April 12-14, starting at the famous Rose Bowl in Pasadena. This year, 7 vintage cars 30 years or older, headed out of town for 900 miles of curving roads. Beautiful scenery this time of year is everywhere along the rolling hills of the central California coast. Lunch found drivers and navigators checking the afternoons route. We stayed in Paso Robles, and the next day, headed for the scenic views along Hwy 1 toward Big Sur. Breakdowns are part of the adventure, but everyone made the banquet dinner Tuesday night. Wednesday found some cars headed straight home, while most followed the route to more hidden gems of famous and not so famous destinations.

I'd like to thank ZCSD members Wally & Patty Cook for all the effort they put in to make this years run a great one. Also along from ZCSD were Jerry Peterson and his navigator Angelo, and Clif Yaussi navigating for Henry Smith's 1962 Austin Healey.

## MORE BOTTOM BUSTER MOTOR TOUR