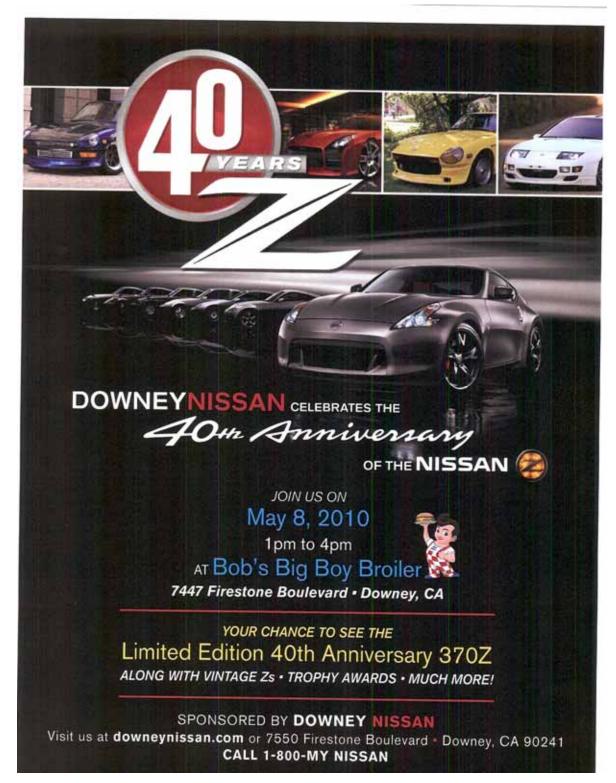

Please join us in celebrating the 40<sup>th</sup> anniversary of the legendary Z car Car club members please contact Johnnie Gable at 562 972 1939. For more information. Bob's Big Boy can hold over 100 cars if needed Please e-mail or call anytime for more information. Looking forward to a great day.

## UNIVERSAL NISSAN 40th ANNIVERSARY

Nissan's 40<sup>th</sup> Anniversary Celebration was held April 17 with festivities kicking off from the Datsun Heritage Museum in Murrieta, CA. Over 40 cars showed up to tour the museum and eat free donuts and coffee. At 10:30 Mike Sage, owner of Universal City Nissan lead the group on a Bonsai run up the freeway to his dealership. Z cars were everywhere when we arrived, and the free lunch, t-shirts and a gift box ( key ring and pen) were a big hit. A radio station D.J. spun the tunes, a Z Concept Car was on display, plus the unveiling of the new 40<sup>th</sup> Anniversary Nismo 370Z. A drawing at 2:30 for several prizes ended the great day of driving and mingling with other Z car enthusiasts. Thanks to Fred and Betty Jordan of the Z Car Club of Inland Valley for all they do to keep the Datsun Heritage Museum a must see treasure. Also great to have Johnnie Gable, Pat and Debbie Connolly, Mike Montag, Clif and Marcia Yaussi, Dennis Darnall, Patty and Wally Cook along for the trip.