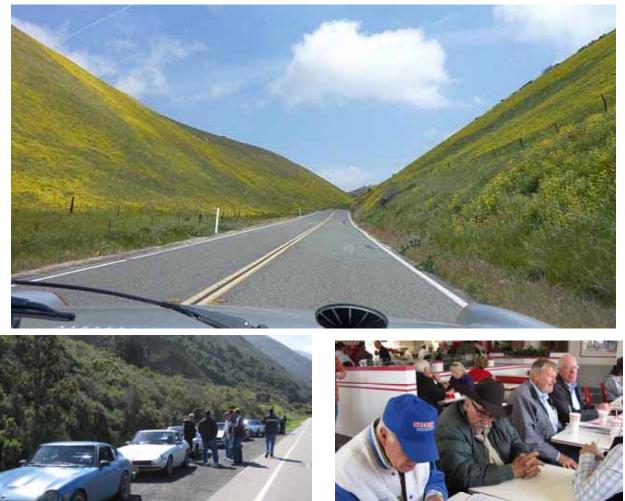

# **BOTTOM BUSTER MOTOR TOUR**

The 2010 Bottom Buster Car Tour was April 12-14, starting at the famous Rose Bowl in Pasadena. This year, 7 vintage cars 30 years or older, headed out of town for 900 miles of curving roads. Beautiful scenery this time of year is everywhere along the rolling hills of the central California coast. Lunch found drivers and navigators checking the afternoons route. We stayed in Paso Robles, and the next day, headed for the scenic views along Hwy 1 toward Big Sur. Breakdowns are part of the adventure, but everyone made the banquet dinner Tuesday night. Wednesday found some cars headed straight home, while most followed the route to more hidden gems of famous and not so famous destinations.

I'd like to thank ZCSD members Wally & Patty Cook for all the effort they put in to make this years run a great one. Also along from ZCSD were Jerry Peterson and his navigator Angelo, and Clif Yaussi navigating for Henry Smith's 1962 Austin Healey.