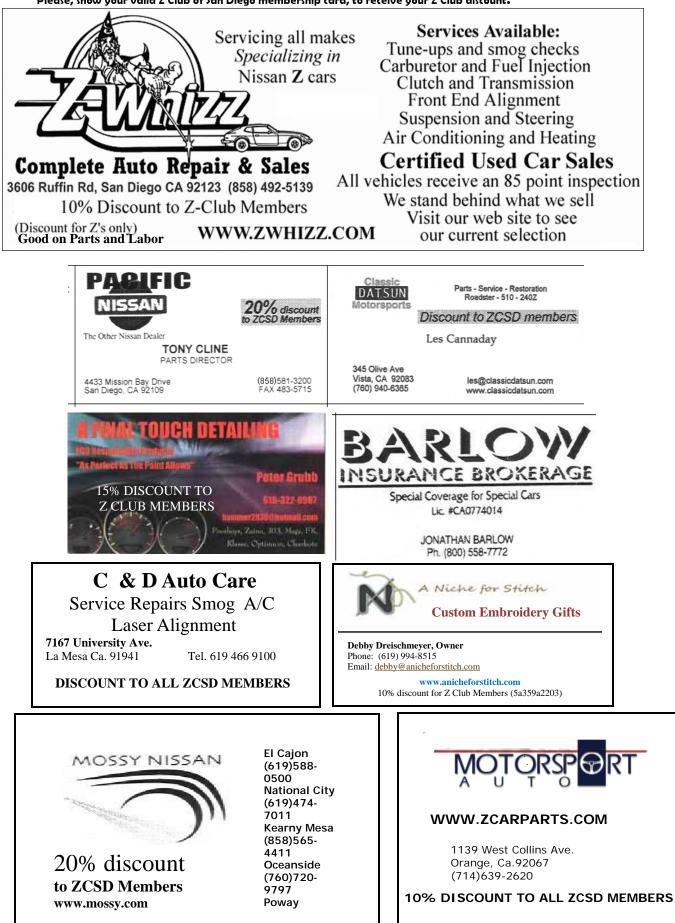

#### Joining or Renewing

If you would like to join the Z Club of San Diego and receive member benefits such as meeting like-minded Z-car enthusiasts, participating in events, monthly newsletter, and receiving great discounts on parts and services, here's how: Fill out the form on the back page. Mail it and your dues to the address shown. Or come to a meeting and give to an officer. Current members may renew in the same way. If you have any questions, contact Clif Yaussi. (Contact info on Page 2)