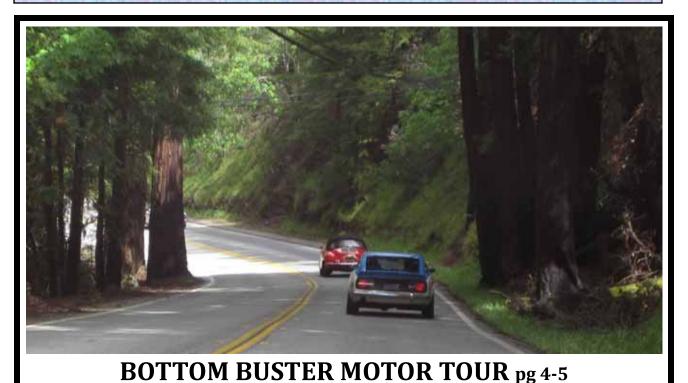

# **BOTTOM BUSTER MOTOR TOUR**

The 2010 Bottom Buster Car Tour was April 12-14, starting at the famous Rose Bowl in Pasadena. This year, 7 vintage cars 30 years or older, headed out of town for 900 miles of curving roads. Beautiful scenery this time of year is everywhere along the rolling hills of the central California coast. Lunch found drivers and navigators checking the afternoons route. We stayed in Paso Robles, and the next day, headed for the scenic views along Hwy 1 toward Big Sur. Breakdowns are part of the adventure, but everyone made the banquet dinner Tuesday night. Wednesday found some cars headed straight home, while most followed the route to more hidden gems of famous and not so famous destinations.

I'd like to thank ZCSD members Wally & Patty Cook for all the effort they put in to make this years run a great one. Also along from ZCSD were Jerry Peterson and his navigator Angelo, and Clif Yaussi navigating for Henry Smith's 1962 Austin Healey.

Clif Yaussi