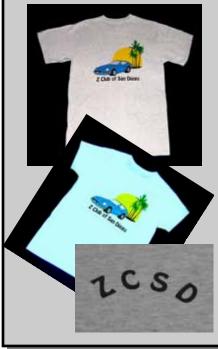

# ZCSD STORE

#### <u>ZCSD</u> <u>GOODIES</u> Our great ZCSD T shirts and sweatshirts!

CORNER

BBY'S

The men's style t-shirt in light grey, comes in sizes S thru XXL - \$20 The women's t-shirt is light blue, comes in sizes S thru XL \$20

Sweatshirts are available in 3 styles, all in light grey:

Pullover (non-hooded), zip hooded, and zip non-hooded Pullover

The Pullovers in sizes S, M, L, & XL are \$25. Sizes XXL & XXXL are \$27. Zip sweats (hooded or non-hooded) in sizes XS, S, M, L, & XL are \$35. Sizes XXL & XXXL are \$37.

Canvas Tote Bags printed with "ZCSD" - \$10

All items are available for purchase from Sheri Arnoth at any meeting or event that she is attending.