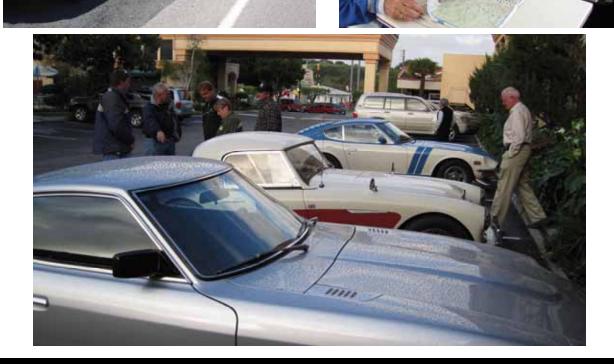

# **BOTTOM BUSTER MOTOR TOUR**

The 2010 Bottom Buster Car Tour was April 12-14, starting at the famous Rose Bowl in Pasadena. This year, 7 vintage cars 30 years or older, headed out of town for 900 miles of curving roads. Beautiful scenery this time of year is everywhere along the rolling hills of the central California coast. Lunch found drivers and navigators checking the afternoons route. We stayed in Paso Robles, and the next day, headed for the scenic views along Hwy 1 toward Big Sur. Breakdowns are part of the adventure, but everyone made the banquet dinner Tuesday night. Wednesday found some cars headed straight home, while most followed the route to more hidden gems of famous and not so famous destinations.

I'd like to thank ZCSD members Wally & Patty Cook for all the effort they put in to make this years run a great one. Also along from ZCSD were Jerry Peterson and his navigator Angelo, and Clif Yaussi navigating for Henry Smith's 1962 Austin Healey.

## MORE BOTTOM BUSTER MOTOR TOUR